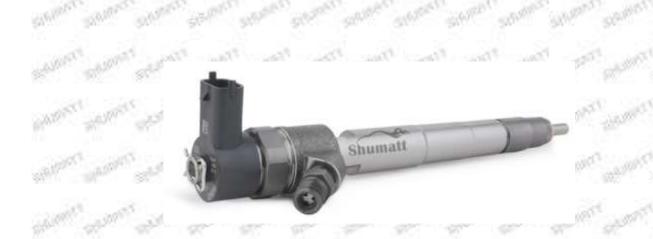

## 1.1. 0445110379 Injector's Basic Information

| SIMPLE | Title | 900 | China made new high quality diesel injector 0445110379 fuel injector CRI2-14 |
|--------|-------|-----|------------------------------------------------------------------------------|
| A.Vol  | SKU1  | 00  | G1W20445110379                                                               |

## 1.4.0445110379 Injector's Parameter

Adaptation System: Common Rail System

**Injector Series:** 110 Series

Parameter Performance: CRI2-14

Matching Accessories: F 00V C17 504, gasket

Injector Type: Electromagnetic Injector Support System Maximum Pressure: 1400

## 1.5.0445110379 Injector's Specifications and Dimensions

Injector Size:  $21.5 \text{cm}^* 4 \text{ cm} = 344 \text{cm}^3 (L^*W^*H=V)$ 

Injector Net Weight: 0.55kg

Gross Weight: 0.6kg

Injector Quality: China Made Brand New Package Size: 28cm\*7 cm \*7 cm = 1372 cm<sup>3</sup> Injector Type: Diesel Common Rail Injector