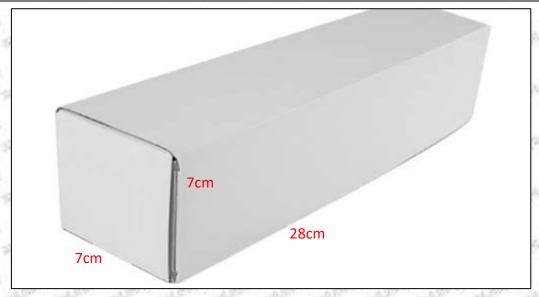

## 1.5.0445110379 Injector's Specifications and Dimensions

Injector Size:  $21.5 \text{cm}^* 4 \text{ cm} = 344 \text{cm}^3 (L^*W^*H=V)$ 

Injector Net Weight: 0.55kg

Gross Weight: 0.6kg

Injector Quality: China Made Brand New Package Size: 28cm\*7 cm \*7 cm = 1372 cm<sup>3</sup> Injector Type: Diesel Common Rail Injector

## (2) Injector Box Size

Mob/WhatsApp: +86 13410541523 Tel: +8675523215133

Email: ruby@shumatt.com Website: www.shumatt.com

| No. | Name         | Injector Package Size (cm) |
|-----|--------------|----------------------------|
| 1   | Injector Box | 28*7*7                     |