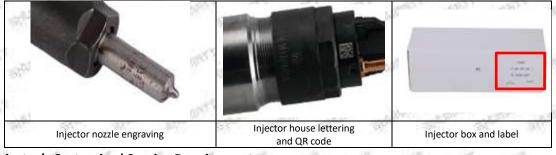

#### 1.7. 0445110379 Injector's Customized Service

(1) Injector's Customized Service: Meet the customized needs of OEM manufacturers for shell lettering, logo engraving, injector internal packaging, injector external packaging and labels customized, etc.

### 2.1.0445110379 Injector's Part Number Location

1) E.g.: The injector part number see as follows

Mob/WhatsApp: +86 13410541523 Tel: +8675523215133

Email: ruby@shumatt.com Website: www.shumatt.com

| No. | Name                                       |
|-----|--------------------------------------------|
| A   | brand, logo, part number,<br>series number |
| В   | nozzle part number                         |