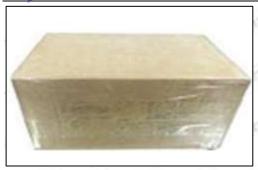

#### **3.7.0445110379 Injector's Packing**

**Domestic express packaging:** Usually wrapped in waterproof scotch tape, such as picture No.2.

International express packaging: Wrapped with waterproof yellow tape After wrapping the black protective film, such as picture No. 3.

Mob/WhatsApp: +86 13410541523 Tel: +8675523215133

Email: ruby@shumatt.com Website: www.shumatt.com

Pic No. 2

Domestic express packaging:

Wrapped with Transparent tape

Pic No. 3
International express packaging:
Wrapped with yellow tape after wrapping black protective film