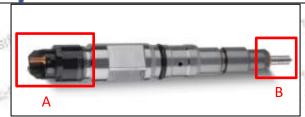

### 2.1.0445110379 Injector's Part Number Location

1) E.g.: The injector part number see as follows

Mob/WhatsApp: +86 13410541523 Tel: +8675523215133

Email: ruby@shumatt.com Website: www.shumatt.com

| No. | Name                                       |
|-----|--------------------------------------------|
| A   | brand, logo, part number,<br>series number |
| В   | nozzle part number                         |